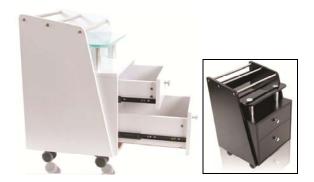

#### ~ Accessory Cart with Glass Top

Item# JA2006

### Description:

Beautifully designed glass top pedi cart/trolley will seamlessly coordinate your salon furniture.

#### Features:

Features bottle holding slots up to 3" to 4.25" in diameter, easy to clean tempered glass top shelf, additional storage under the glass shelf for small items, spacious two drawers with easy glide tracks and heavy duty swivel locking casters.

#### Specifications:

- o Dimensions 16"W x 25"H x 15"L
- o Electrical None
- o Plumbing None
- o Warranty 1 Year

# **Upholstery/Color Options:**

Black with Black Glass To or White with Frosted Glass Top

Purchasing Contact: Spa Development International

spadev.com • 888-474-4SDI • info@spadev.com